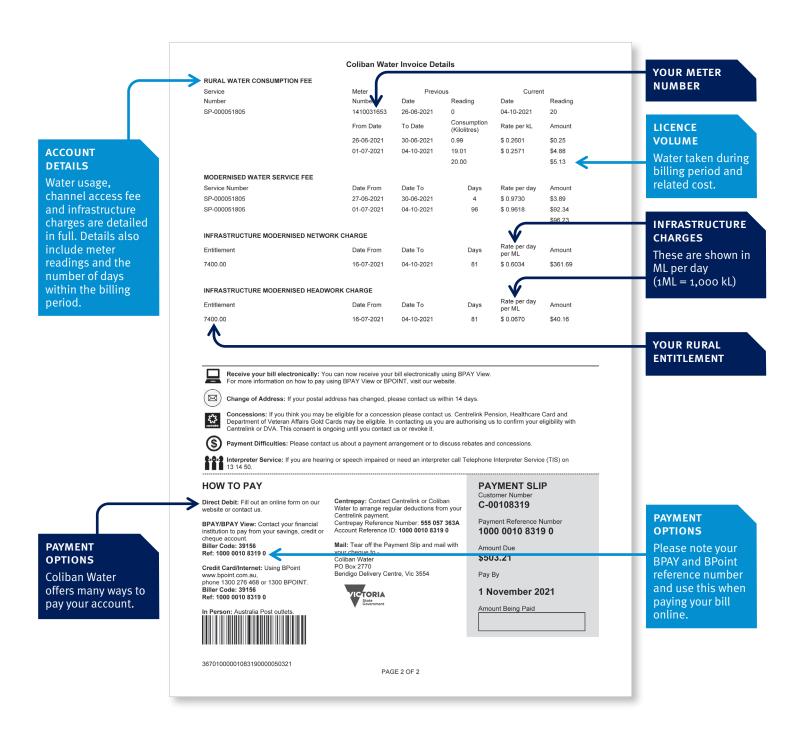

## HOW TO READ YOUR: RURAL WATER BILL (MODERNISED SYSTEM)

Following a switch to our new billing and customer support system in 2020, we are continuing with a broader project to provide improved customer experience and greater self-service in the future. If you have any questions regarding your bill, please call our Customer Support Team on 1300 363 200, email coliban@coliban.com.au or visit our Understand your Bill page on our website.