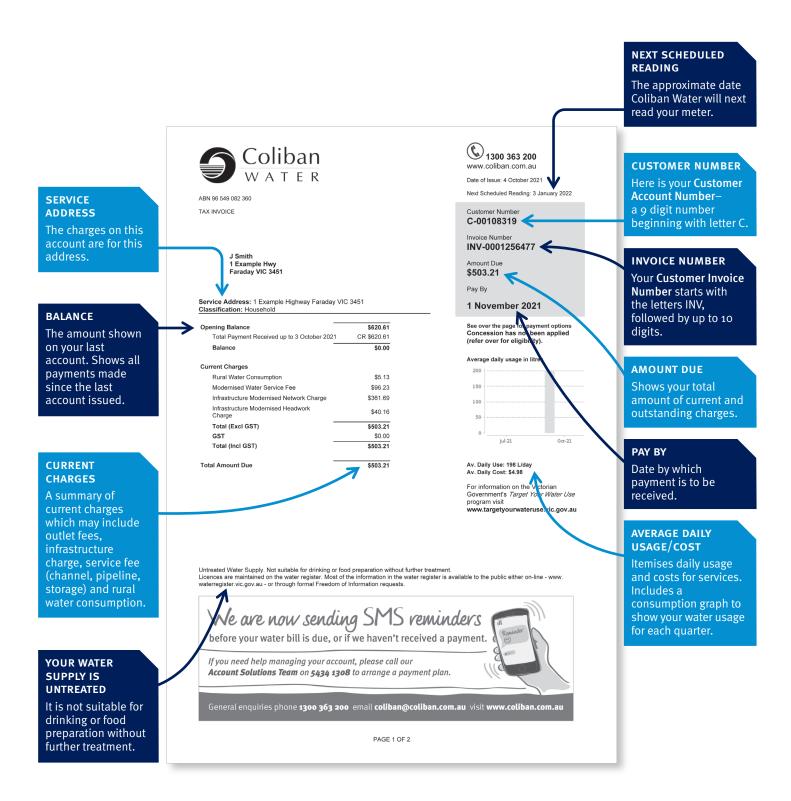

## HOW TO READ YOUR: RURAL WATER BILL (MODERNISED SYSTEM)

Following a switch to our new billing and customer support system in 2020, we are continuing with a broader project to provide improved customer experience and greater self-service in the future. If you have any questions regarding your bill, please call our Customer Support Team on 1300 363 200, email coliban@coliban.com.au or visit our Understand your Bill page on our website.