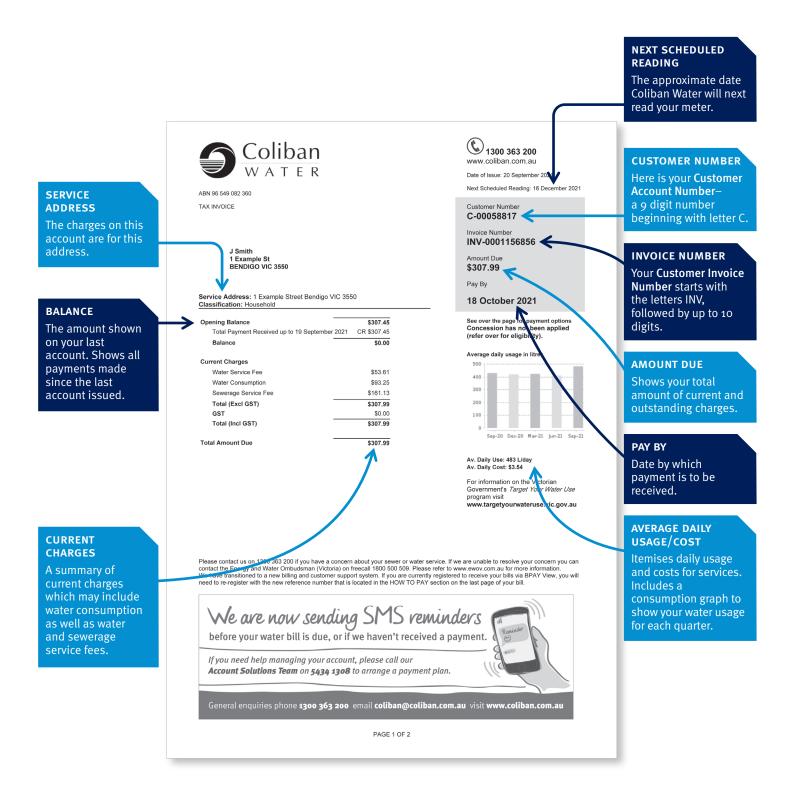

## HOW TO READ YOUR: RESIDENTIAL WATER BILL

Following a switch to our new billing and customer support system in 2020, we are continuing with a broader project to provide improved customer experience and greater self-service in the future. If you have any questions regarding your bill, please call our Customer Support Team on 1300 363 200, email coliban@coliban.com.au or visit our Understand your Bill page on our website.