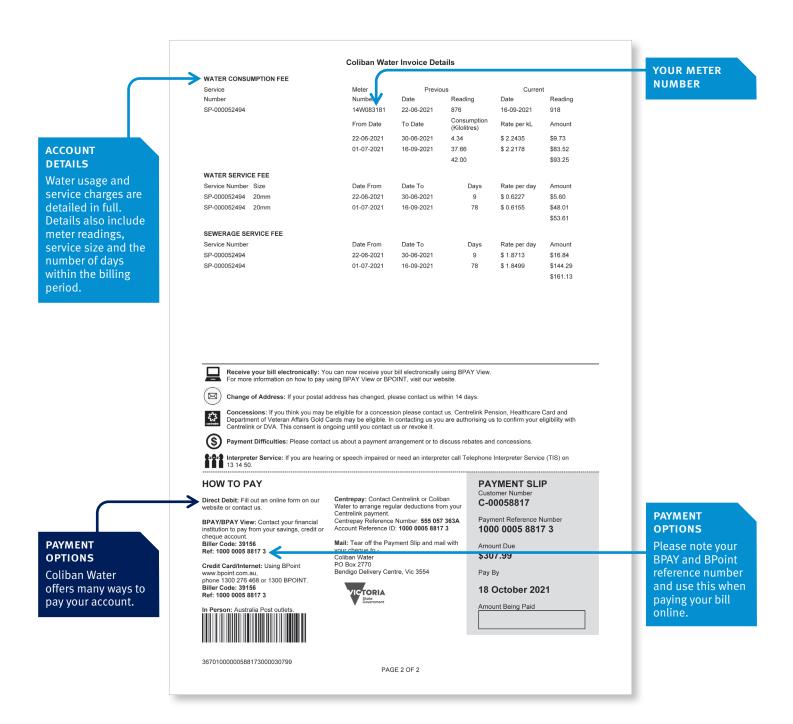

## HOW TO READ YOUR: RESIDENTIAL WATER BILL

Following a switch to our new billing and customer support system in 2020, we are continuing with a broader project to provide improved customer experience and greater self-service in the future. If you have any questions regarding your bill, please call our Customer Support Team on 1300 363 200, email coliban@coliban.com.au or visit our Understand your Bill page on our website.